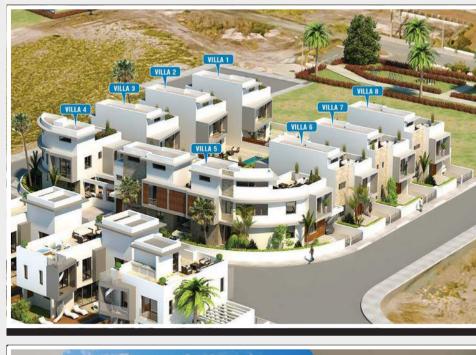

| VILLA<br>No. | PLOT SIZE<br>(m@) | INTERNA<br>L AREA<br>(m@)<br>GROUND<br>FLOOR | INTERNA<br>L AREA<br>(mg) FIRST<br>FLOOR | COVERED<br>ROOF GARDEN<br>(m@)<br>MACHINE<br>RY | UNCOVERED<br>ROOF GARDEN<br>(mg) | COVERED<br>VERAND<br>AS<br>(m2) | YARD (mê) | Covere<br>D<br>Parking<br>(mg) | total<br>Covere<br>D area |
|--------------|-------------------|----------------------------------------------|------------------------------------------|-------------------------------------------------|----------------------------------|---------------------------------|-----------|--------------------------------|---------------------------|
| 1            | 239,2             | 69,3                                         | 72,7                                     | 25,6                                            | 47,2                             | 29,7                            | 122,2     | 22,5                           | 219,8                     |
| 2            | 232,9             | 69,3                                         | 72,7                                     | 25,6                                            | 47,2                             | 29,7                            | 115,9     | 17,6                           | 214,8                     |
| 3            | 238,9             | 69,3                                         | 72,7                                     | 25,6                                            | 47,2                             | 29,7                            | 121,9     | 17,6                           | 214,8                     |
| 4            | 281,6             | 72,7                                         | 77,0                                     | 23,0                                            | 50,0                             | 33,5                            | 129,0     |                                | 206,2                     |
| 5            | 437,0             | 141,5                                        | 146,3                                    | 49,9                                            | 106,6                            | 65,6                            | 253,1     | 10,0                           | 413,2                     |
| 6            | 229,3             | 69,3                                         | 72,7                                     | 25,6                                            | 47,2                             | 29,7                            | 112,6     | 16,0                           | 213,2                     |
| 7            | 225,6             | 69,3                                         | 72,7                                     | 25,6                                            | 47,2                             | 29,7                            | 108,7     | 16,0                           | 213,2                     |
| 8            | 241,7             | 69,3                                         | 72,7                                     | 25,6                                            | 47,2                             | 29,7                            | 125,1     | 21,3                           | 218,5                     |