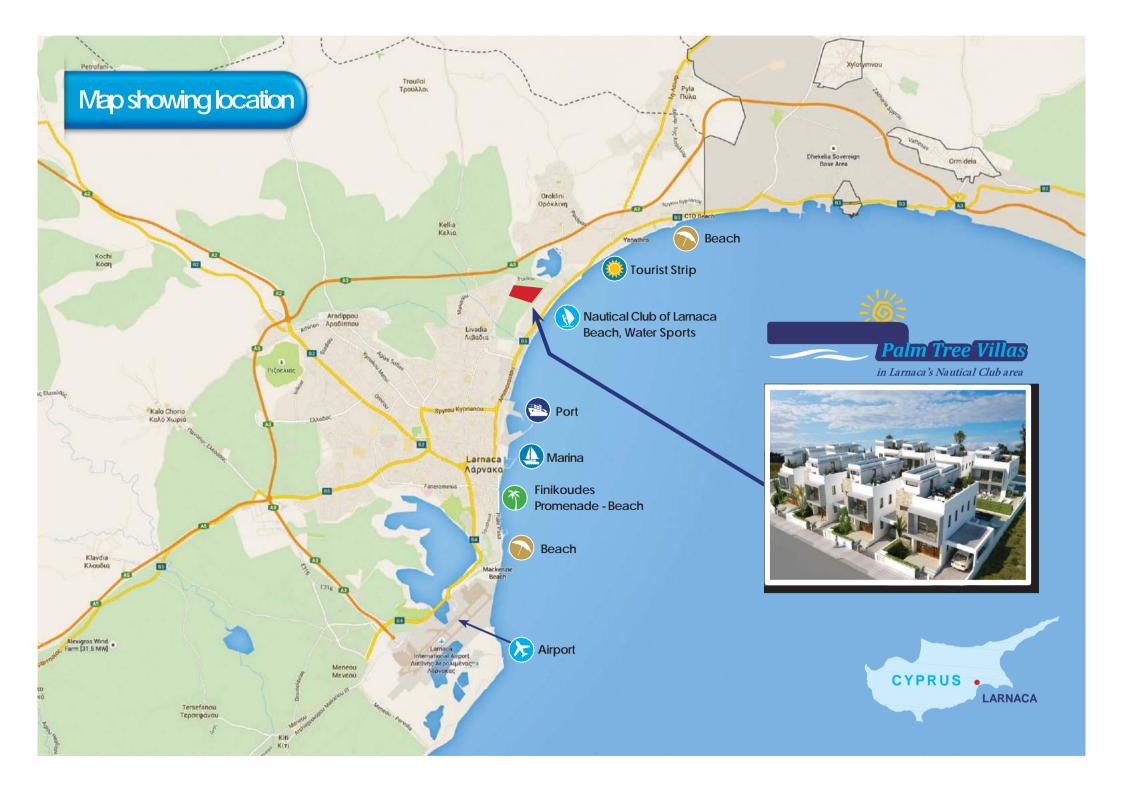

#### **Project Description**

- Blending harmonious architecture and natural surroundings, this unique project sets new standards, finished to the highest quality and specifications for not just living, but living with lifestyle.
- This new high specification project consists of 3 Bedroom Villas and it's a fantastic choice for a home or investment opportunity.
- Private parking, private swimming pool and Jacuzzi are just a few of the features provided in this project with panoramic sea views from the fully equipped roof gardens.
- Elegant and contemporary, the interiors were conceived and designed by the vendors to meet every
  human comfort with innovative ease, while the combination of stone and timber on the exterior
  facades radiates a peaceful and harmonious aura making the homes luxuriously warm and
  welcoming.
- This modern designed development of luxury villas is located in a very up-market area along Dhekelia Road Larnaca Bay. There is easy access to the highway which leads to all major towns together with easy reach to the popular tourist resorts of Protaras and Ayia Napa.
- Larnaca's City/Shopping Centre and the famous Phinikoudes Promenade are around 6 minutes drive, while the International Airport of Larnaca is 15 minutes drive.

#### Local Area:

- Beach: 500 m (5 min walking distance)
- Larnaca Marina: 5 km
- American Academy Junior & High school: 6 km
- Larnaca International Airport: 12 km 15 minutes drive
- Cafe : 4 minutes drive
- Larnaca's City/Shopping Centre : 6 minutes drive
- Nautical Club : 1 Km
- Hypermarkets: 4.5 Km
- Supermarkets: 3 Km

- Restaurant: 200 m
- Hotels: 200 m
- Port: 4 km
- Fire Station: 1 km
- Ayia Napa: 30 minutes drive
- Phinikoudes: 5 mins drive
- Larnaca Castle: 6 minsdrive
- St. Lazarus Church: 8 minsdrive
- Sports Facilities: 4 minsdrive