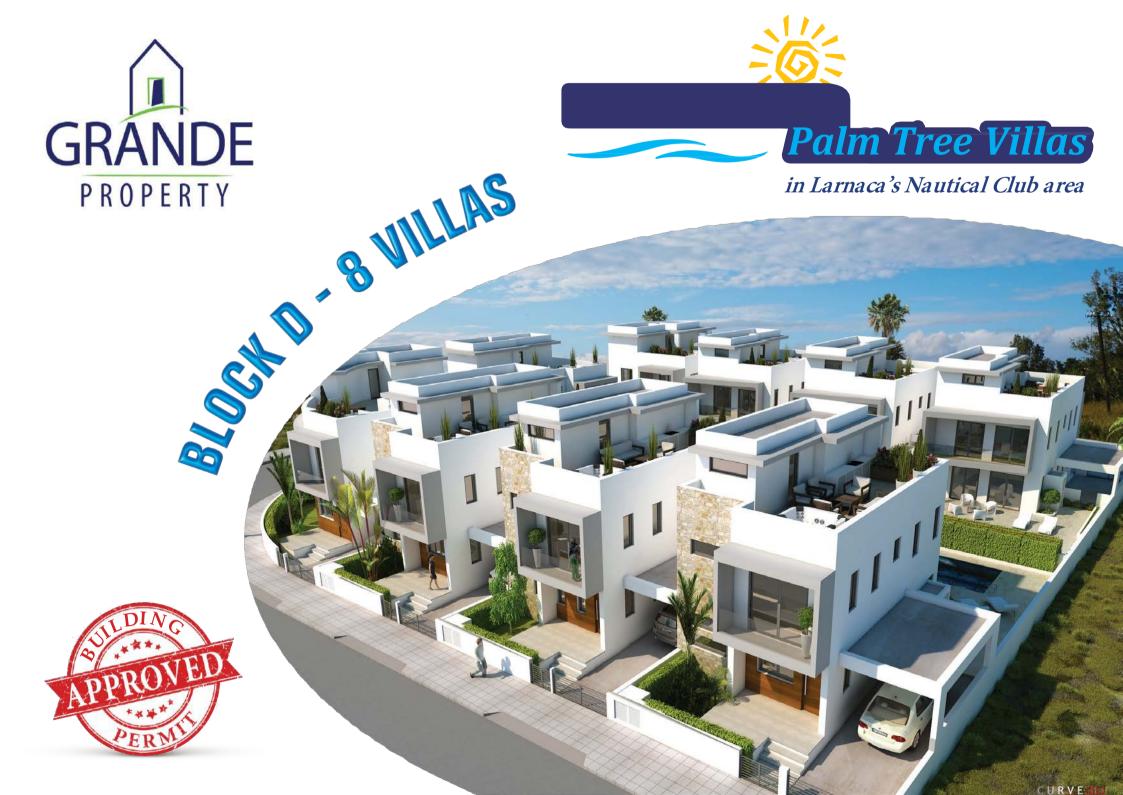

Palm Tree Villas

#### **Project Description**

- Blending harmonious architecture and natural surroundings, this unique project sets new standards, finished to the highest quality and specifications for not just living, but living with lifestyle.
- This new high specification project consists of 3 Bedroom Villas and it's a fantastic choice for a home or investment opportunity.
- Private parking, private swimming pool and Jacuzzi are just a few of the features provided in this project with panoramic sea views from the fully equipped roof gardens.
- Elegant and contemporary, the interiors were conceived and designed by the vendors to meet every
  human comfort with innovative ease, while the combination of stone and timber on the exterior
  facades radiates a peaceful and harmonious aura making the homes luxuriously warm and
  welcoming.
- This modern designed development of luxury villas is located in a very up-market area along Dhekelia Road Larnaca Bay. There is easy access to the highway which leads to all major towns together with easy reach to the popular tourist resorts of Protaras and Ayia Napa.
- Larnaca's City/Shopping Centre and the famous Phinikoudes Promenade are around 6 minutes drive, while the International Airport of Larnaca is 15 minutes drive.