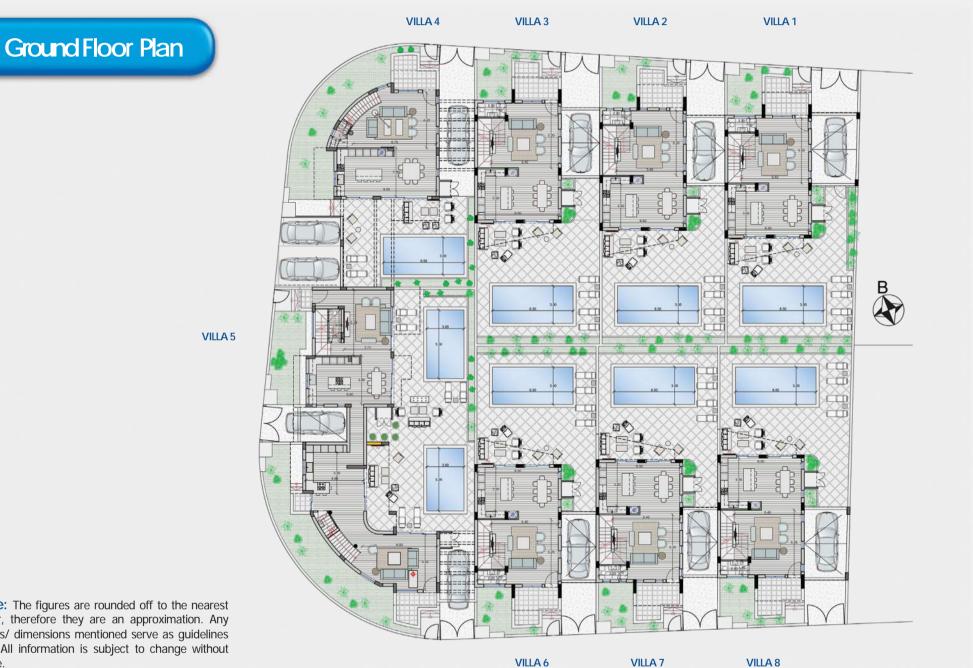

Note: The figures are rounded off to the nearest meter, therefore they are an approximation. Any details/ dimensions mentioned serve as guidelines only. All information is subject to change without notice.

| VILLA<br>No. | PLOT SIZE<br>(m@) | INTERNA<br>L AREA<br>(m@)<br>GROUND<br>FLOOR | INTERNA<br>L AREA<br>(mg) FIRST<br>FLOOR | COVERED<br>ROOF GARDEN<br>(m@)<br>MACHINE<br>RY | UNCOVERED<br>ROOF GARDEN<br>(mg) | COVERED<br>VERAND<br>AS<br>(m2) | YARD (mê) | Covere<br>D<br>Parking<br>(mg) | total<br>Covere<br>D area |
|--------------|-------------------|----------------------------------------------|------------------------------------------|-------------------------------------------------|----------------------------------|---------------------------------|-----------|--------------------------------|---------------------------|
| 1            | 239,2             | 69,3                                         | 72,7                                     | 25,6                                            | 47,2                             | 29,7                            | 122,2     | 22,5                           | 219,8                     |
| 2            | 232,9             | 69,3                                         | 72,7                                     | 25,6                                            | 47,2                             | 29,7                            | 115,9     | 17,6                           | 214,8                     |
| 3            | 238,9             | 69,3                                         | 72,7                                     | 25,6                                            | 47,2                             | 29,7                            | 121,9     | 17,6                           | 214,8                     |
| 4            | 281,6             | 72,7                                         | 77,0                                     | 23,0                                            | 50,0                             | 33,5                            | 129,0     |                                | 206,2                     |
| 5            | 437,0             | 141,5                                        | 146,3                                    | 49,9                                            | 106,6                            | 65,6                            | 253,1     | 10,0                           | 413,2                     |
| 6            | 229,3             | 69,3                                         | 72,7                                     | 25,6                                            | 47,2                             | 29,7                            | 112,6     | 16,0                           | 213,2                     |
| 7            | 225,6             | 69,3                                         | 72,7                                     | 25,6                                            | 47,2                             | 29,7                            | 108,7     | 16,0                           | 213,2                     |
| 8            | 241,7             | 69,3                                         | 72,7                                     | 25,6                                            | 47,2                             | 29,7                            | 125,1     | 21,3                           | 218,5                     |