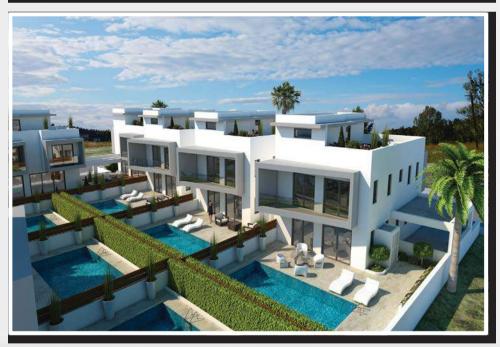

#### **Project Description**

- Blending harmonious architecture and natural surroundings, this unique project sets new standards, finished to the highest quality and specifications for not just living, but living with lifestyle.
- This new high specification project consists of 3 Bedroom Villas and it's a fantastic choice for a home or investment opportunity.
- Private parking, private swimming pool and Jacuzzi are just a few of the features provided in this project with panoramic sea views from the fully equipped roof gardens.
- Elegant and contemporary, the interiors were conceived and designed by the vendors to meet every
  human comfort with innovative ease, while the combination of stone and timber on the exterior
  facades radiates a peaceful and harmonious aura making the homes luxuriously warm and
  welcoming.
- This modern designed development of luxury villas is located in a very up-market area along Dhekelia Road Larnaca Bay. There is easy access to the highway which leads to all major towns together with easy reach to the popular tourist resorts of Protaras and Ayia Napa.
- Larnaca's City/Shopping Centre and the famous Phinikoudes Promenade are around 6 minutes drive, while the International Airport of Larnaca is 15 minutes drive.