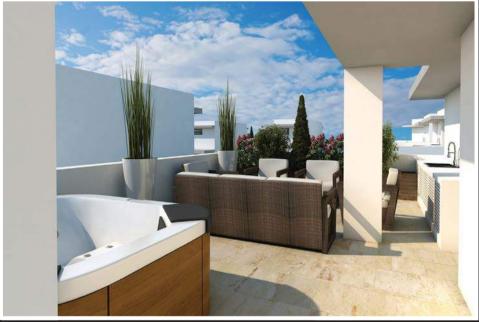

#### **Project Description**

- Blending harmonious architecture and natural surroundings, this unique project sets new standards, finished to the highest quality and specifications for not just living, but living with lifestyle.
- This new high specification project consists of 3 Bedroom Villas and it's a fantastic choice for a home or investment opportunity.
- Private parking, private swimming pool and Jacuzzi are just a few of the features provided in this project with panoramic sea views from the fully equipped roof gardens.
- Elegant and contemporary, the interiors were conceived and designed by the vendors to meet every
  human comfort with innovative ease, while the combination of stone and timber on the exterior
  facades radiates a peaceful and harmonious aura making the homes luxuriously warm and
  welcoming.
- This modern designed development of luxury villas is located in a very up-market area along Dhekelia Road Larnaca Bay. There is easy access to the highway which leads to all major towns together with easy reach to the popular tourist resorts of Protaras and Ayia Napa.
- Larnaca's City/Shopping Centre and the famous Phinikoudes Promenade are around 6 minutes drive, while the International Airport of Larnaca is 15 minutes drive.

#### **Technical Specifications**

| Те  | chnical Specification                             | ns                                                                                                                                                                                                                                                                                                                                                                                                                                                                                                                                                                                       |  |
|-----|---------------------------------------------------|------------------------------------------------------------------------------------------------------------------------------------------------------------------------------------------------------------------------------------------------------------------------------------------------------------------------------------------------------------------------------------------------------------------------------------------------------------------------------------------------------------------------------------------------------------------------------------------|--|
| 1.  | Framework                                         | Reinforced concrete. Structural design according to the relevant EU Standards and Earthquake code.                                                                                                                                                                                                                                                                                                                                                                                                                                                                                       |  |
| 2.  | Walls and Ceiling                                 | Hollow bricks (thermo-insulated), all plastered internally and externally in 3 coats. The ceiling will be finished with spatula. In addition, polystyrene is applied on all outside columns and beams for maximum energy saving purposes.                                                                                                                                                                                                                                                                                                                                                |  |
| 3.  | WallFinishes                                      | <ul> <li>a) Kitchen glazed tiles €14/m.</li> <li>b) Bathrooms glazed tiles €14/m. up to height of 2 meters.</li> <li>c) Internally three coats of paint and externally rendered in three coats with exterior paint.</li> </ul>                                                                                                                                                                                                                                                                                                                                                           |  |
| 4.  | Floor Finishes                                    | <ul> <li>a) Ceramic tiles on all ground floor areas, including kitchen of €17/m</li> <li>b) Bedrooms and upstairs landing corridor: Ceramic tiles of €15/m</li> <li>or laminated parquet €20/m</li> <li>including installation according to purchaser's choice.</li> <li>c) Staircase: Marble floors of €34/m</li> <li>d) Bathrooms: Ceramic tiles up to €14/m</li> <li>e) Verandas, outdoor patio (part) and roof garden: Ceramic tiles €14/m</li> <li>f) Parking Area: Tiling of stamped concrete.</li> <li>g) Pool Area: Tiling of stamped concrete or ceramic tiles €12/m</li> </ul> |  |
| 5.  | Kitchenunits                                      | Internally and externally (doors) in melamine finish. Granite top (2cm) of €105 per running meter.<br>Provisions for future installation of fridge, washing machine and cooker-oven.                                                                                                                                                                                                                                                                                                                                                                                                     |  |
| 6.  | Wardrobes                                         | Internally and externally (doors) in melamine finish.                                                                                                                                                                                                                                                                                                                                                                                                                                                                                                                                    |  |
| 7.  | Windows and verandas/<br>patio doors              | Coloured double glazed aluminium. Colour according to architect's choice as per Planning Authorities guidelines.                                                                                                                                                                                                                                                                                                                                                                                                                                                                         |  |
| 8.  | Internal and Front Doors                          | Internal doors of melamine finish. Front doors of high quality Swedish irroco wood or high Pressure Laminate (H.P.L) synthetic wood                                                                                                                                                                                                                                                                                                                                                                                                                                                      |  |
| 9.  | Sanitary Fittings                                 | The sanitary fittings and parts are of European specifications. Allowable purchase price €1500=.                                                                                                                                                                                                                                                                                                                                                                                                                                                                                         |  |
| 10. | Airconditions                                     | Provisions provided for future installation of A/C units in all bedrooms and sitting area.                                                                                                                                                                                                                                                                                                                                                                                                                                                                                               |  |
| 11. | CentralHeating                                    | Provisions provided for future installation of electric central heating.                                                                                                                                                                                                                                                                                                                                                                                                                                                                                                                 |  |
| 12. | Plumbing and Water<br>Supply                      | Pipe in pipe system according to European Standards. Solar panels at roof level. One ton water tank with pressure system.<br>Cold water supply and insulated pipes for hot water supply.                                                                                                                                                                                                                                                                                                                                                                                                 |  |
| 13. | Electrical Installation:                          | In accordance with the Cyprus Electricity Authority regulations. With provisions for telephone/internet and television sockets in the living room and all bedrooms. Roof garden equipped with sockets for TValso.                                                                                                                                                                                                                                                                                                                                                                        |  |
| 14. | Burglar alarm System/Fire<br>alarm System         | Provisions for future installation of alarm and/or fire alarm system                                                                                                                                                                                                                                                                                                                                                                                                                                                                                                                     |  |
| 15. | Outdoor materials                                 | High Pressure Laminate (H.P.L) synthetic wood or/and Swedish irroco wood or/and stone according to Architect's drawings.         The outdoor material as shown in the CGI's is preliminary and it merely aims to provide an overall picture of the exterior of the house.         The final plan will be finalized with the client in the final contract.                                                                                                                                                                                                                                |  |
| 16. | Swimming Pool                                     | Optional: Skimmer liner type                                                                                                                                                                                                                                                                                                                                                                                                                                                                                                                                                             |  |
| 17. | Jacuzzi and Kitchen on the roof garden (optional) | Provisions (drainage and water supply) for future installation of Jacuzzi and Kitchen on the Roof garden                                                                                                                                                                                                                                                                                                                                                                                                                                                                                 |  |
| 18. | Paving                                            | In all areas as indicated by architect's plans.                                                                                                                                                                                                                                                                                                                                                                                                                                                                                                                                          |  |
|     |                                                   | Note: Prices include VAT         Note: All specifications are indicative and subject to change                                                                                                                                                                                                                                                                                                                                                                                                                                                                                           |  |