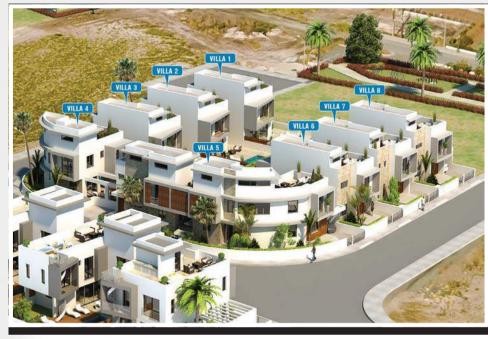

#### **Project Description**

- Blending harmonious architecture and natural surroundings, this unique project sets new standards, finished to the highest quality and specifications for not just living, but living with lifestyle.
- This new high specification project consists of 3 Bedroom Villas and it's a fantastic choice for a home or investment opportunity.
- Private parking, private swimming pool and Jacuzzi are just a few of the features provided in this project with panoramic sea views from the fully equipped roof gardens.
- Elegant and contemporary, the interiors were conceived and designed by the vendors to meet every
  human comfort with innovative ease, while the combination of stone and timber on the exterior
  facades radiates a peaceful and harmonious aura making the homes luxuriously warm and
  welcoming.
- This modern designed development of luxury villas is located in a very up-market area along Dhekelia Road Larnaca Bay. There is easy access to the highway which leads to all major towns together with easy reach to the popular tourist resorts of Protaras and Ayia Napa.
- Larnaca's City/Shopping Centre and the famous Phinikoudes Promenade are around 6 minutes drive, while the International Airport of Larnaca is 15 minutes drive.