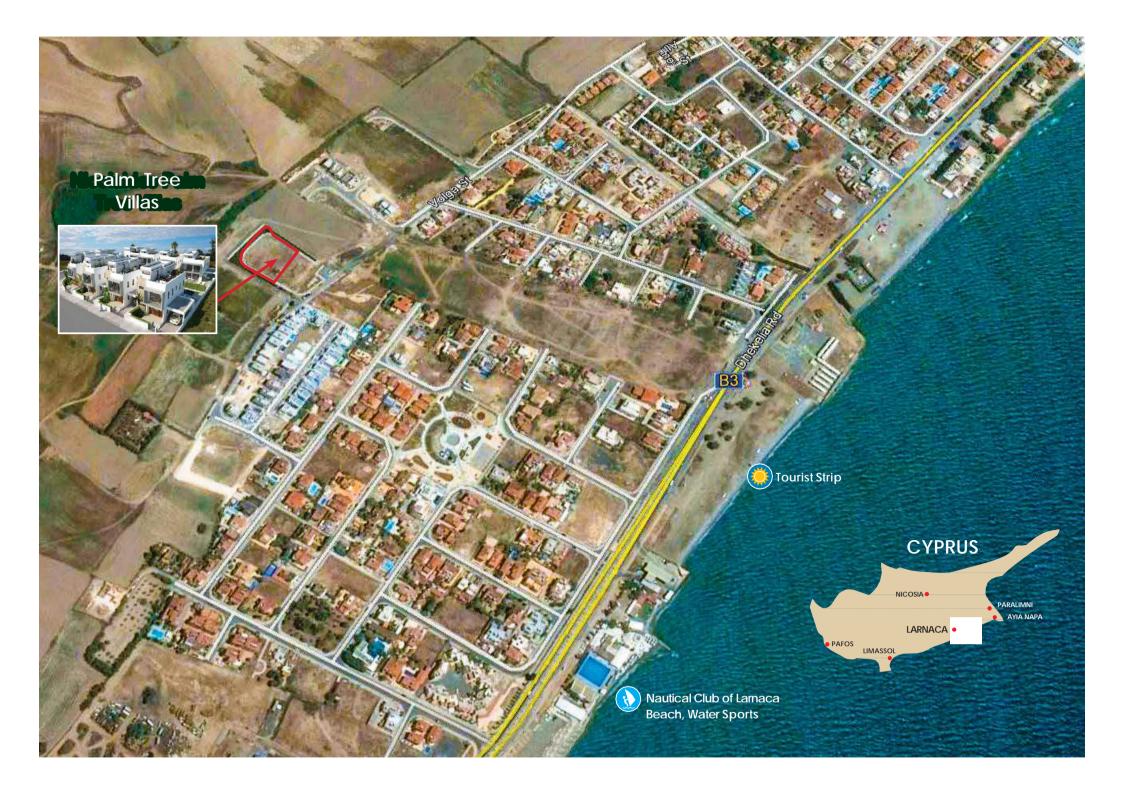

#### **Project Description**

- Blending harmonious architecture and natural surroundings, this unique project sets new standards, finished to the highest quality and specifications for not just living, but living with lifestyle.
- This new high specification project consists of 3 Bedroom Villas and it's a fantastic choice for a home or investment opportunity.
- Private parking, private swimming pool and Jacuzzi are just a few of the features provided in this project with panoramic sea views from the fully equipped roof gardens.
- Elegant and contemporary, the interiors were conceived and designed by the vendors to meet every
  human comfort with innovative ease, while the combination of stone and timber on the exterior
  facades radiates a peaceful and harmonious aura making the homes luxuriously warm and
  welcoming.
- This modern designed development of luxury villas is located in a very up-market area along Dhekelia Road Larnaca Bay. There is easy access to the highway which leads to all major towns together with easy reach to the popular tourist resorts of Protaras and Ayia Napa.
- Larnaca's City/Shopping Centre and the famous Phinikoudes Promenade are around 6 minutes drive, while the International Airport of Larnaca is 15 minutes drive.

#### Local Area:

- Beach: 500 m (5 min walking distance)
- Larnaca Marina: 5 km
- American Academy Junior & High school: 6 km
- Larnaca International Airport: 12 km 15 minutes drive
- Cafe : 4 minutes drive
- Larnaca's City/Shopping Centre : 6 minutes drive
- Nautical Club : 1 Km
- Hypermarkets: 4.5 Km
- Supermarkets: 3 Km

- Restaurant: 200 m
- Hotels: 200 m
- Port: 4 km
- Fire Station: 1 km
- Ayia Napa: 30 minutes drive
- Phinikoudes: 5 mins drive
- Larnaca Castle: 6 minsdrive
- St. Lazarus Church: 8 minsdrive
- Sports Facilities: 4 minsdrive