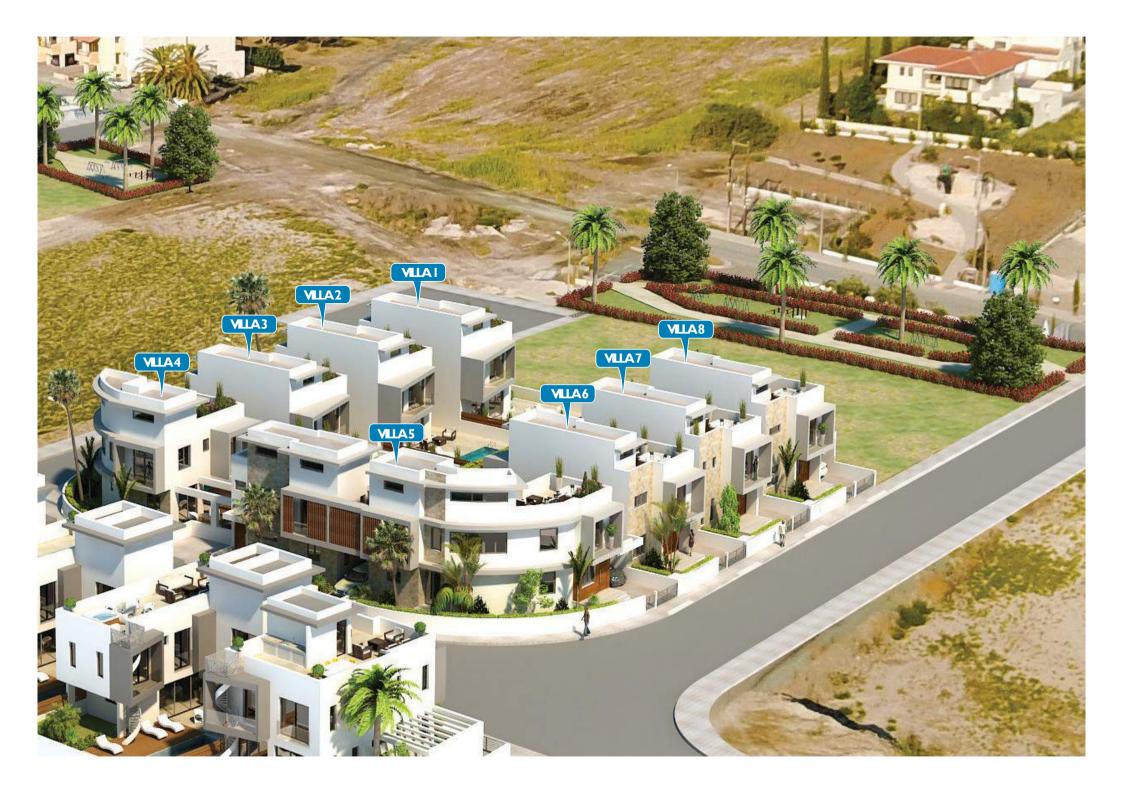

| VILLA<br>No. | PLOT SIZE<br>(m@) | INTERNA<br>L AREA<br>(m@)<br>GROUND<br>FLOOR | INTERNA<br>L AREA<br>(mg) FIRST<br>FLOOR | COVERED<br>ROOF GARDEN<br>(m@)<br>MACHINE<br>RY | UNCOVERED<br>ROOF GARDEN<br>(mg) | COVERED<br>VERAND<br>AS<br>(m2) | YARD (mê) | Covere<br>D<br>Parking<br>(mg) | total<br>Covere<br>D area |
|--------------|-------------------|----------------------------------------------|------------------------------------------|-------------------------------------------------|----------------------------------|---------------------------------|-----------|--------------------------------|---------------------------|
| 1            | 239,2             | 69,3                                         | 72,7                                     | 25,6                                            | 47,2                             | 29,7                            | 122,2     | 22,5                           | 219,8                     |
| 2            | 232,9             | 69,3                                         | 72,7                                     | 25,6                                            | 47,2                             | 29,7                            | 115,9     | 17,6                           | 214,8                     |
| 3            | 238,9             | 69,3                                         | 72,7                                     | 25,6                                            | 47,2                             | 29,7                            | 121,9     | 17,6                           | 214,8                     |
| 4            | 281,6             | 72,7                                         | 77,0                                     | 23,0                                            | 50,0                             | 33,5                            | 129,0     |                                | 206,2                     |
| 5            | 437,0             | 141,5                                        | 146,3                                    | 49,9                                            | 106,6                            | 65,6                            | 253,1     | 10,0                           | 413,2                     |
| 6            | 229,3             | 69,3                                         | 72,7                                     | 25,6                                            | 47,2                             | 29,7                            | 112,6     | 16,0                           | 213,2                     |
| 7            | 225,6             | 69,3                                         | 72,7                                     | 25,6                                            | 47,2                             | 29,7                            | 108,7     | 16,0                           | 213,2                     |
| 8            | 241,7             | 69,3                                         | 72,7                                     | 25,6                                            | 47,2                             | 29,7                            | 125,1     | 21,3                           | 218,5                     |